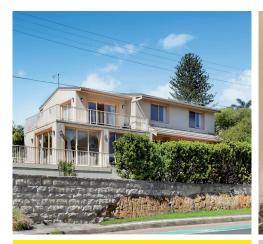

## Incredible Future Potential On Unique 542sqm

The design concept by leading Sydney architect, Alec Tzannes can be described as: 4-5 bed and 3-4 bath house, over 3 storeys, plus basement parking. Generous north-facing living/dining with luxurious entertaining terrace - elevated on the first floor for increased privacy and to capitalise on potential views. The upperstorey is setback, in accordance with height controls and to minimise bulk and scale to the street. Entertainers landscaped roof terrace and pool to rear garden, in a similar position to existing. Potential for a rear facing rumpus / study overlooking the pool. Solid masonry construction with deep overhangs, architectural steel articulation and external shading.