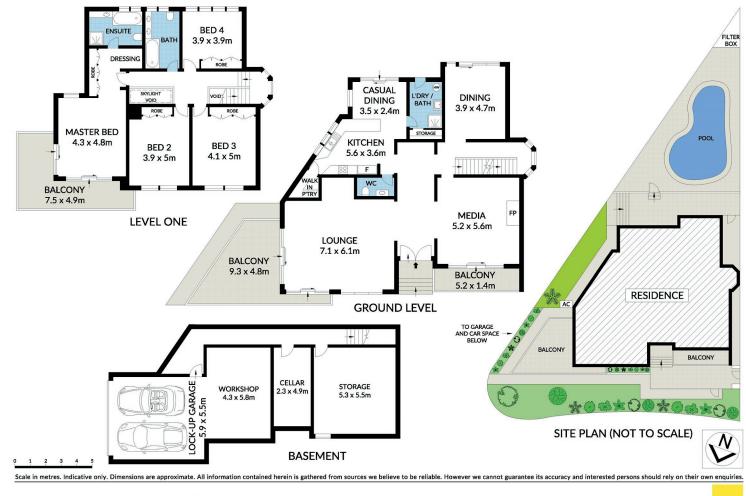

## Incredible Future Potential On Unique 542sqm

The design concept by leading Sydney architect, Alec Tzannes can be described as: 4-5 bed and 3-4 bath house, over 3 storeys, plus basement parking. Generous north-facing living/dining with luxurious entertaining terrace - elevated on the first floor for increased privacy and to capitalise on potential views. The upperstorey is setback, in accordance with height controls and to minimise bulk and scale to the street. Entertainers landscaped roof terrace and pool to rear garden, in a similar position to existing. Potential for a rear facing rumpus / study overlooking the pool. Solid masonry construction with deep overhangs, architectural steel articulation and external shading.