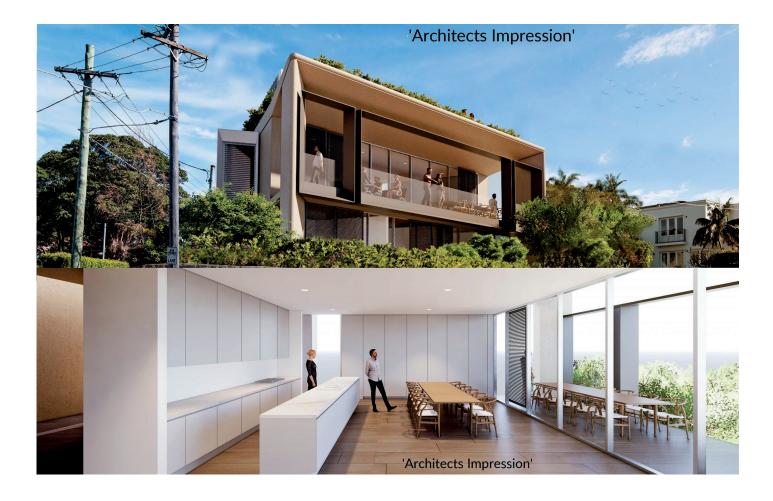

## Incredible Future Potential On Unique 542sqm

The design concept by leading Sydney architect, Alec Tzannes can be described as: 4-5 bed and 3-4 bath house, over 3 storeys, plus basement parking. Generous north-facing living/dining with luxurious entertaining terrace - elevated on the first floor for increased privacy and to capitalise on potential views. The upperstorey is setback, in accordance with height controls and to minimise bulk and scale to the street. Entertainers landscaped roof terrace and pool to rear garden, in a similar position to existing. Potential for a rear facing rumpus / study overlooking the pool. Solid masonry construction with deep overhangs, architectural steel articulation and external shading.