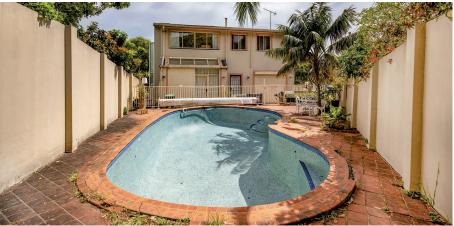

## Incredible Future Potential On Unique 542sqm

The design concept by leading Sydney architect, Alec Tzannes can be described as: 4-5 bed and 3-4 bath house, over 3 storeys, plus basement parking. Generous north-facing living/dining with luxurious entertaining terrace - elevated on the first floor for increased privacy and to capitalise on potential views. The upperstorey is setback, in accordance with height controls and to minimise bulk and scale to the street. Entertainers landscaped roof terrace and pool to rear garden, in a similar position to existing. Potential for a rear facing rumpus / study overlooking the pool. Solid masonry construction with deep overhangs, architectural steel articulation and external shading.